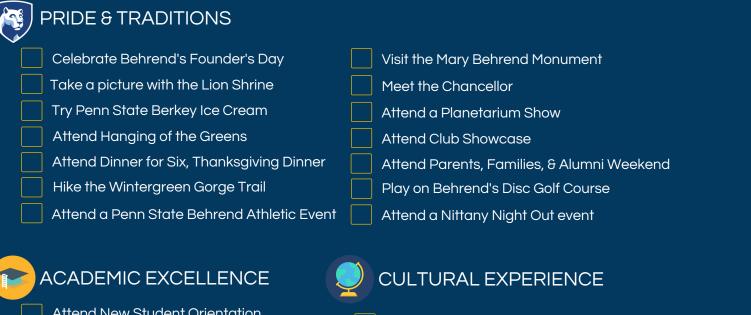

Attend New Student OrientationAttend a Cultural EventVisit the Learning Resource CenterStudy AbroadMeet with your Academic AdvisorAttend the Oxfam Hunger BanquetAttend Academic ConvocationBecome a Global AmbassadorMake the Dean's ListBecome an International Student Orientation LeaderComplete the Honors ProgramAttend the Global Engagement and Leadership Experier